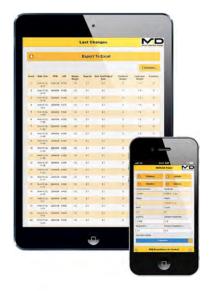

## MIDEXX MONITORING SOFTWARE/MIDEXX WIFI

The Midexx Monitoring Software allows remote control and data monitoring of the Midexx liquid dispensing system. It also enables the user to retrieve and edit all current settings using a secured wifi connection. The web based software can be used on any platform, PC, tablet, phone, virtually any device with a web browser thereby allowing for a wide range of compatibility. Multi language support is included as well the ability to export data to excel and view graphed data and keep track of inventory.

## **FEATURES**

- > Remotely controls and monitors Midexx Operation through secure WiFi connection
- Platform free web based software that can be used on a PC, iPhone, iPad, Android, etc.
- Supports most used web browsers (Internet Explorer, Chrome, Safari, Firefox)
- Multi language support (English, French, Spanish, German)
- > Management Reporting
- > Inventory Report
- > Historical Data: Last 20 setting changes
- > Accuracy Data: Last 50 Shots
- > Recipe Report
- > All the reports can be exported into Excel
- > Generates data graph
- > Supports direct and infrastructure network connection
- Wifi connectivity (optional see Midexx Monitoring Software)