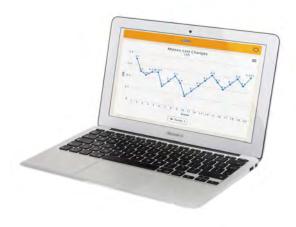

## **FEATURES**

- > Remotely controls and monitors Midexx Operation through secure WiFi connection
- Platform free web based software that can be used on a PC, iPhone, iPad, Android, etc.
- Supports most used web browsers (Internet Explorer, Chrome, Safari, Firefox)
- Multi language support (English, French, Spanish, German)
- > Management Reporting
- > Inventory Report
- > Historical Data: Last 20 setting changes
- > Accuracy Data: Last 50 Shots
- > Recipe Report
- > All the reports can be exported into Excel
- > Generates data graph
- > Supports direct and infrastructure network connection
- Wifi connectivity (optional see Midexx Monitoring Software)