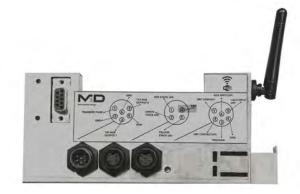

| Model              | MID-WiFi          |
|--------------------|-------------------|
| Dimension (width)  | 51 (mm) 2 (inch)  |
| Dimension (length) | 179 (mm) 7 (inch) |
| Dimension (height) | 76 (mm) 3 (inch)  |
| Weight             | 25 (Kg) 1 (lbs)   |